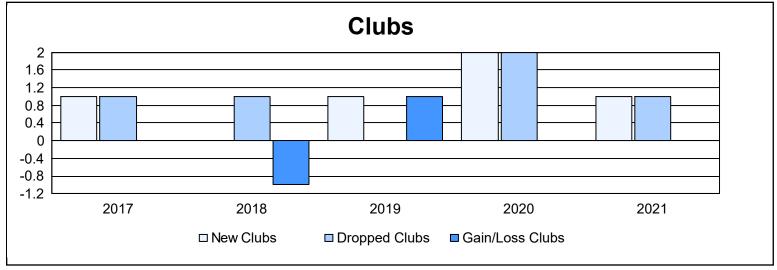

District 356 E As of June 2021 Cumulative

| Year      | New<br>Clubs | Dropped<br>Clubs | Gain/<br>Loss<br>Clubs | New<br>Members | Charter<br>Members | Reinstate<br>Members | Transfer<br>Members | Total<br>Member<br>Added | Total<br>Members<br>Dropped | Gain/<br>Loss<br>Members |
|-----------|--------------|------------------|------------------------|----------------|--------------------|----------------------|---------------------|--------------------------|-----------------------------|--------------------------|
| 2016-2017 | 1            | 1                | 0                      | 587            | 30                 | 22                   | 2                   | 641                      | 620                         | 21                       |
| 2017-2018 | 0            | 1                | -1                     | 765            | 1                  | 17                   | 5                   | 788                      | 667                         | 121                      |
| 2018-2019 | 1            | 0                | 1                      | 624            | 36                 | 15                   | 1                   | 676                      | 708                         | -32                      |
| 2019-2020 | 2            | 2                | 0                      | 440            | 59                 | 18                   | 0                   | 517                      | 752                         | -235                     |
| 2020-2021 | 1            | 1                | 0                      | 445            | 26                 | 11                   | 0                   | 482                      | 583                         | -101                     |
| Average   | 1            | 1                | 0                      | 572            | 30                 | 17                   | 2                   | 621                      | 666                         | -45                      |